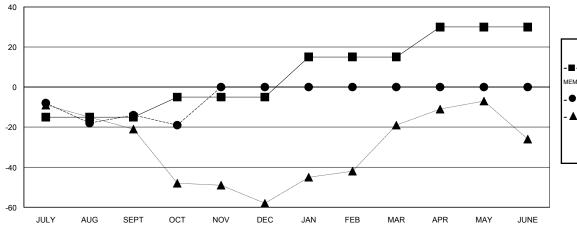

#### GOALS AND ACTUAL MEMBERS CUMULATIVE

| - CURRENT YEAR GOALS FOR NEW |  |
|------------------------------|--|
| MEMDEDS                      |  |

- CURRENT YEAR ACTUAL MEMBERS

- ▲ - LAST YEAR ACTUAL MEMBERS